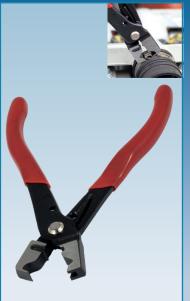

#### AST6069

HOSE CLIP PLIERS - FUEL LINES / SMALL HOSES - 'CLIC-CLIC' HEAVY DUTY

Applications include:

Audi, Citroën, Mercedes Benz, Peugeot, Renault, Seat, Skoda, Vauxhall/Opel, Volkswagen