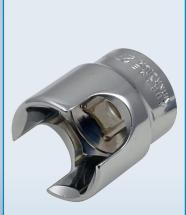

#### **ΔST6237**

FUEL FILTER SOCKET - 2.0 HDI DW10 ENGINES - 27MM X 1/2" DRIVE - CITROËN - FORD -MITSUBISHI - PEUGEOT - VOLVO

Suitable for removing and installing the diesel fuel filter housing on vehicles fitted with 2.0 HDi DW10 engines.