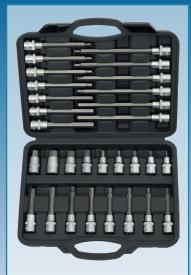

# AST6113 HEX SOCKET BIT SET 30pc 1/2" SO DRIVE

Contents:

Length 55mm: H5, H6, H7, H8, H10, H12, H14, H17, H19

Length 100mm: H5, H6, H7, H8, H10, H11, H12, H13

Length 140mm: H5, H6, H7, H8, H10, H12, H14 Length 200mm: H5, H6, H7, H8, H10, H12