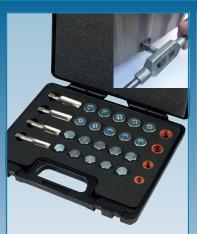

### AS 16017 SPARK PLUG 'THIN WALLED' SOCKET - 14mm A/F BI HEX

Applications:

**BMW** Direct Injection petrol engines: N43, N53, N54

This socket can also be used on engines with similar access issues, such as Citroën, Peugeot, Renault, and Mercedes.