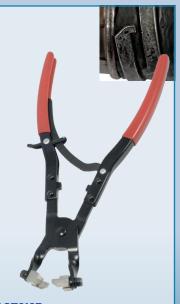

#### AST6069

HOSE CLIP PLIERS - FUEL LINES / SMALL HOSES - 'CLIC-CLIC' HEAVY DUTY

Applications include:

Audi, Citroën, Mercedes Benz, Peugeot, Renault, Seat, Skoda, Vauxhall/Opel, Volkswagen