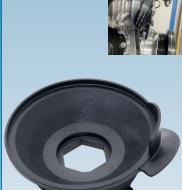

#### **ΔST6237**

FUEL FILTER SOCKET - 2.0 HDI DW10 ENGINES - 27MM X 1/2" DRIVE - CITROËN - FORD -MITSUBISHI - PEUGEOT - VOLVO

Suitable for removing and installing the diesel fuel filter housing on vehicles fitted with 2.0 HDi DW10 engines.