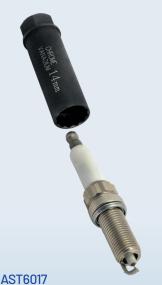

### AS 16017 SPARK PLUG 'THIN WALLED' SOCKET - 14mm A/F BI HEX

Applications:

**BMW** Direct Injection petrol engines: N43, N53, N54

This socket can also be used on engines with similar access issues, such as Citroën, Peugeot, Renault, and Mercedes.