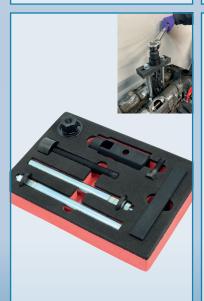

#### AST6225

### DIESEL INJECTOR REMOVAL TOOL - 2.0TDCi FORD ECOBLUE

Designed to pull out mildly seized Ford EcoBlue diesel injectors in one piece.

As per Ford General Service Bulletin FGSB-7024, applied torque must not exceed 25Nm.

Equivalent to OE reference: 303-1706