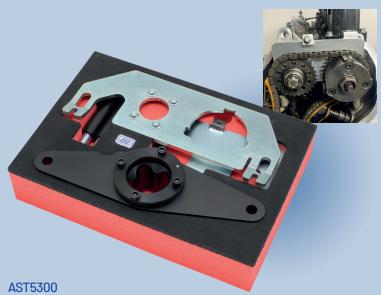

# DIESEL 2.0 (CHAIN) INGENIUM 14 ENGINE SETTING / LOCKING KIT-JAGUAR-LAND ROVER

Models: Jaguar 2.0 20d/25d: E-Pace (X540)(17-), F-Pace (X761)(16-), XE (X760)(15-), XF (X260)(15-), Land Rover 2.0 D4/Td4: Discovery L462 (17-), Discovery Sport (L550)(15-), Range Rover Evoque (L538)(11-), Range Rover Evoque Convertible (L538)(16-), Range Rover Sport (L494)(16-), Range Rover Velar (L538)(11-)

Suitable for models fitted with MHEV systems.

Equivalent to 0E reference: 303-1625, 303-1630, 303-1631, 303-1686