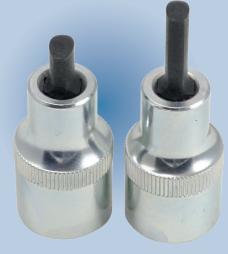

#### **AST6191**

## **HUB CLAMP SPREADER SET (2PC) - 1/2" DRIVE.**

- Set consists of 1 long & 1 short 1/2" drive spreader!
- Suitable for use on a wide range of hubs commonly found on front and rear strut
- The lobed form of the spreader bit reduces the amount of effort required to expand the hub clamp