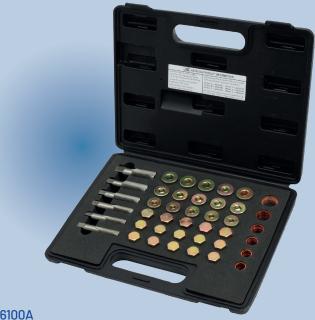

### **AST6100A**

## **OIL DRAIN PLUG THREAD REPAIR KIT - 96 PCS**

Provides a range of taps and replacement drain plugs to replace the drain plug when a stripped thread is encountered in the sump pan.

Includes Taps and Replacement Sump Plugs / Washers for the following sizes:

AST6101: M13 x 1.5 Oil Drain Plug Repair Kit - for use on M12 Threads

AST6146: M13 x 1.25 Oil Drain Plug Repair Kit - for use on M12 Threads

AST6102:M15 x 1.5 Oil Drain Plug Repair Kit - for use on M14 Threads

AST6103:M17 x 1.5 Oil Drain Plug Repair Kit - for use on M16 Threads

AST6104:M20 x 1.5 Oil Drain Plug Repair Kit - for use on M18 Threads

AST6147:M22 x 1.5 Oil Drain Plug Repair Kit - for use on M20 Threads