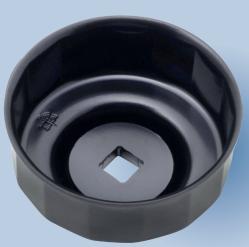

### **AST6188**

# OIL FILTER WRENCH - 65MM X 14 FLATS - JAGUAR / LAND ROVER 2.0L INGENIUM DIESEL & PETROL ENGINE 3/8" SO, DRIVE

Fits directly over the oil filter housing within causing damaged. The Oil Filter Cap housing has a torque setting of 25Nm.

Other applications include Daihatsu, Fiat, Ford Mondeo (MZR), Lexus, Mazda, Nissan,

Also covers Motorcycle applications: Honda, Kawasaki, Polaris, Triumph, Yamaha

Equivalent to 0E reference: JLR60346